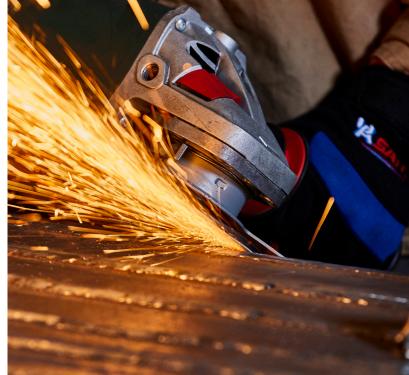

## 9.3 POWER MAX CERAMIC PREMIUM PERFORMANCE FIBER DISC WITH GRINDING AID

- Our highest performing disc for stainless and high alloyed steels
- 100% ceramic abrasive grain for exceptional grinding performance
- Special grinding aids for reduced heat and loading and allows for cool cutting under the most demanding applications
- For use on Stainless, Metal and Aluminum

## FOR OPTIMUM PERFORMANCE USE WITH SPIRALCOOL<sup>TM</sup> and SPIRALCOOL<sup>TM</sup> SAIT-LOK<sup>TM</sup> BACKING PADS

Angle Grinder

| DIA    | ARBOR | GRIT | BULK (100 PCS)<br><b>9.3</b> | SAIT-LOK™ (15 PCS)<br><b>9.3</b> |
|--------|-------|------|------------------------------|----------------------------------|
| 4-1/2" | 7/8"  | 36+  | 58207                        | 58307                            |
| 4-1/2" | 7/8"  | 50+  | 58208                        | 58308                            |
| 4-1/2" | 7/8"  | 60+  | 58209                        | 58309                            |
| 4-1/2" | 7/8"  | 80+  | 58210                        | 58310                            |
| 5"     | 7/8"  | 36+  | 58211                        | 58311                            |
| 5"     | 7/8"  | 50+  | 58212                        | 58312                            |
| 5"     | 7/8"  | 60+  | 58213                        | 58313                            |
| 5"     | 7/8"  | 80+  | 58214                        | 58314                            |
| 6"     | 7/8"  | 36+  | 58215                        | 58315                            |
| 6"     | 7/8"  | 60+  | 58217                        | 58317                            |
| 7"     | 7/8"  | 36+  | 58219                        | 58319                            |
| 7"     | 7/8"  | 50+  | 58220                        | 58320                            |
| 7"     | 7/8"  | 60+  | 58221                        | 58321                            |
| 7"     | 7/8"  | 80+  | 58222                        | 58322                            |